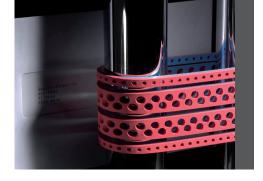

### FRICTION LININGS MADE FROM NEOPRENE OR POLYURETHANE

 $e.\,g.\,for\,franking\,machines,\,document\,transport.$ 

- best means to increase the coefficient of friction of drive pulleys in a simple manner
- consistent coefficient of friction results in high reliability during entire belt service time
- reduced installation cost as linings can be mounted easily onto pulleys on the spot
- highest service time thanks to low abrasion