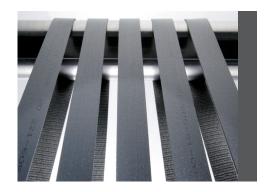

#### DOCUMENT-FEEDER BELTS; VACUUM-FEEDER BELTS

Flat belts or timing belts coated with wear-resistant natural rubber.

- constant high coefficient of friction
- highest life-time because of low abrasion
- very reliable thanks to precisely processed suction vents and holes
- high flexibility as belts are manufactured to customers' requirements